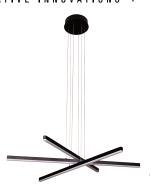

## **FEATURES**

- Aluminum Body / Acrylic Prismatic Lens
- Suspension Fixture w/ Angle and Height Adjustable Cables
- 3476.8 Lumens
- 97.84 Watts / 120 Volts
- CRI 90
- 3000 Kelvin Color Temperature
- Dimmable LED (15% 100%) with ELV - Electric Low Voltage Dimmers
- Dry Rated

## **TECHNOLOGIES**

- CONTINUU PRESERVES THE INTEGRITY OF THE LED SYSTEMS BY RESPONDING TO THE NEEDS OF THE DIODES THROUGHOUT THEIR LIFETIME, INCLUDING: AMBIENT
- **VOPTICS** PRISMATIC LENSES CREATE A SPREAD OF EVEN, FULL BODIED LIGHT.
- PEARL PURE PRODUCES BRILLIANT, FULL-BODIED
  WHITE LIGHT WITH HIGH COLOR RENDERING SO COLORS
  WITHIN THE ROOM ARE LIT ACCURATELY AND VIBRANTLY.