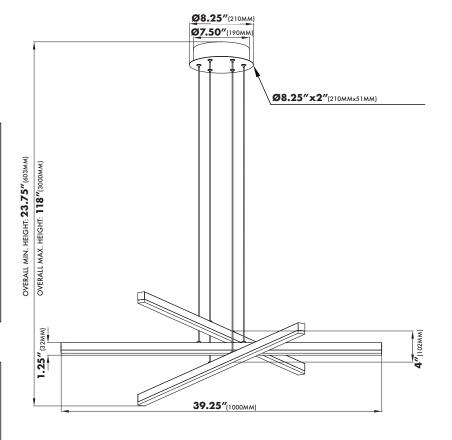

## MODEL#VMP25030 DIMENSIONS

CANOPY WIDTH: **Ø8.25"**<sub>(210MM)</sub>

OVERALL MAX. HEIGHT: **118"**(3000MM)

THE MEASUREMENTS ARE ROUNDED TO THE NEAREST 1/4"