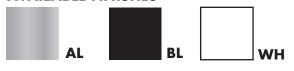

ens
- Suspension Fixture w/ Angle and Height Adjustable Cables
- 3476.8 Lumens
- 97.84 Watts / 120 Volts
- CRI 90
- 3000 Kelvin Color Temperature
- Dimmable LED (15% 100%) with ELV - Electric Low Voltage Dimmers
- Dry Rated

## **TECHNOLOGIES**

- CONTINUU PRESERVES THE INTEGRITY OF THE LED SYSTEMS BY RESPONDING TO THE NEEDS OF THE DIODES THROUGHOUT THEIR LIFETIME, INCLUDING: AMBIENT
- **VOPTICS** PRISMATIC LENSES CREATE A SPREAD OF EVEN, FULL BODIED LIGHT.
- PEARL PURE PRODUCES BRILLIANT, FULL-BODIED
  WHITE LIGHT WITH HIGH COLOR RENDERING SO COLORS
  WITHIN THE ROOM ARE LIT ACCURATELY AND VIBRANTLY.

## MODEL#VMP25030 DIMENSIONS

CANOPY WIDTH: **Ø8.25"**<sub>(210MM)</sub>

OVERALL MAX. HEIGHT: **118"**(3000MM)

THE MEASUREMENTS ARE ROUNDED TO THE NEAREST 1/4"

## **AVAILABLE FINISHES**